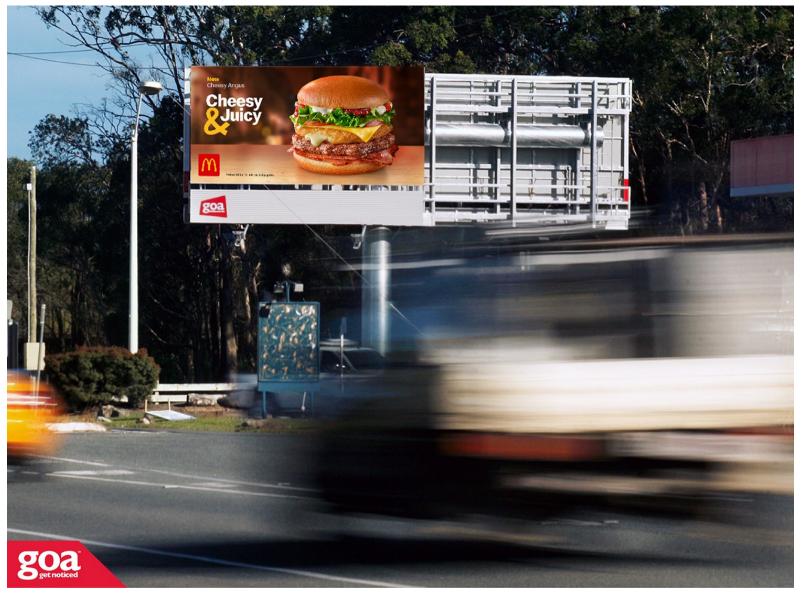

This CLASSIC 6x3m billboard in Burpengary is approx. 35 km from the city. The elevated single pole billboard is on the right side of the road and is to traffic heading south towards Brisbane. Progress Road runs alongside the four lane Bruce Highway and carries traffic to and from the surrounding suburbs of Narangba, Morayfield, Caboolture and Burpengary. This is a fast growing outer suburban area and would be perfect for local businesses and advertisers wanting to reach a new home market.

Progress Rd, Burpengary -Inbound 4505 0001

Brisbane North

6.00m x 3.00m

Illuminated

Pocket Edge